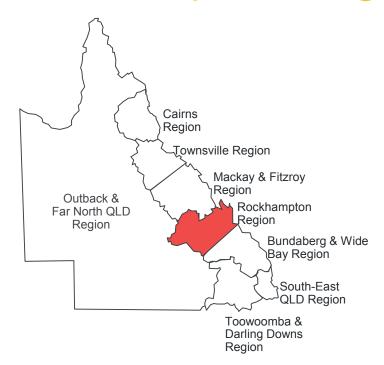

## Regional snapshot Rockhampton Region.

|                       | Interest in innovation |     |
|-----------------------|------------------------|-----|
| $\bigcirc$            | Rockhampton<br>Region  | QLD |
| Very interested       | 36% 🗸                  | 49% |
| Somewhat interested   | 38%                    | 28% |
| Neutral               | 16%                    | 11% |
| Not very interested   | 9%                     | 6%  |
| Not at all interested | 2%                     | 5%  |
| Mean interest/10      | 6.8 🗸                  | 7.1 |