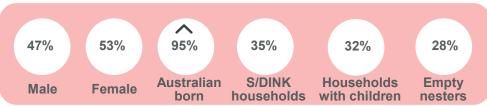

## Regional snapshot Rockhampton Region.





|                       | Interest in innovation |     |
|-----------------------|------------------------|-----|
| $\bigcirc$            | Rockhampton<br>Region  | QLD |
| Very interested       | 36% 🗸                  | 49% |
| Somewhat interested   | 38%                    | 28% |
| Neutral               | 16%                    | 11% |
| Not very interested   | 9%                     | 6%  |
| Not at all interested | 2%                     | 5%  |
| Mean interest/10      | 6.8 🗸                  | 7.1 |

| <u>क्रि</u> टि                                | Involvement in innovation |     |
|-----------------------------------------------|---------------------------|-----|
|                                               | Rockhampton<br>Region     | QLD |
| Want to be actively involved (